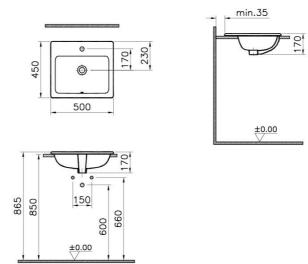

## VitrA

| Name             | S20 Countertop Washbasin |                             |
|------------------|--------------------------|-----------------------------|
| Collection       | S20                      |                             |
| Colour           | White                    | A                           |
| Designer         | VitrA Design Team        | 1.3                         |
| Size             | 50 cm                    |                             |
| Tap Hole Options | With Tap Hole            |                             |
| Shape            | Rectangular              |                             |
| Countertop Usage | Suitable                 |                             |
| Overflow Hole    | Yes                      |                             |
| Certificate      | NF                       |                             |
| Certificate      | CE                       |                             |
| Segments         | Middle-lower             |                             |
|                  |                          | Product Code: 5464B003-0001 |

## Description

With Tap Hole, With Overflow Hole, 50 cm, White

VitrA reserves the right to make changes in products and technical details without prior notice.

All drawings contain the necessary measurements which are subject to standard tolerances. For exact measurements, in particular for customized installation scenarios, it can only be taken from the finished ceramic product.