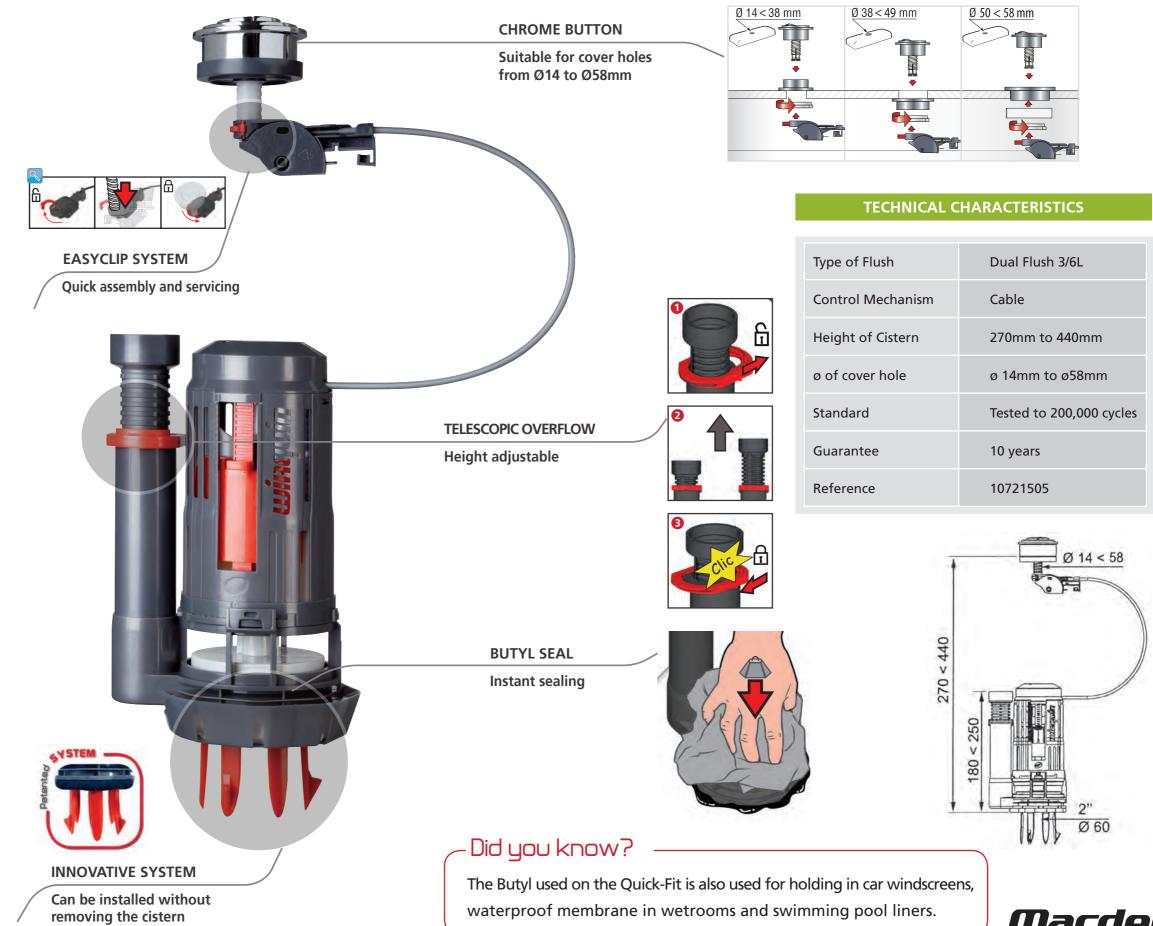

## Fitting the push button

Choose the correct fixing size for the cover hole and fit the easy clip button.

| Type of Flush     | Dual Flush 3/6L          |
|-------------------|--------------------------|
| Control Mechanism | Cable                    |
| Height of Cistern | 270mm to 440mm           |
| ø of cover hole   | ø 14mm to ø58mm          |
| Standard          | Tested to 200,000 cycles |
| Guarantee         | 10 years                 |
| Reference         | 10721505                 |