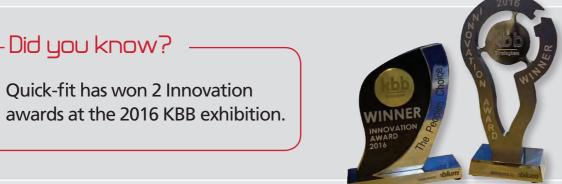

## POINT OF SALE AND PACKAGING



# AWARD WINNING

Did you know?

# **ADVANTAGES OF QUICK-FIT**



Easy to install in small spaces.



Removes the need to cut through awkward rusty bolts.





Macdee winquin Watch our INSTALLATION

Video



> The NEW Revolution in the flushing world. QUICK-FIT is suitable for close coupled installations without removing the cistern.

**TIME SAVING** 

Attaches directly to

close coupled cisterns



0044 333 222 4488 sales@wirquin.co.uk WIRQUIN LTD - Warmsworth Halt Industrial Estate - Warmsworth - Doncaster DN4 9LS - UNITED KINGDOM



# The flush valve that saves you time!

10

**Flushing Valve** 

**QUICK-FIT** 

NSTALLATIO

WITHOUT

**REMOVING THE** 

**CISTERN** 

\*\*\*\*\*\*





# **QUICK-FIT**

**•** The only flush valve on the market that can be installed without removing the cistern!



#### **Removal of base**

Use suitable tool to loosen the old base and insert the backnut retaining holder. Remove the old base and discard.



####