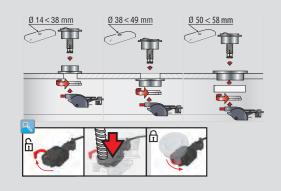

## Fitting the push button

Choose the correct fixing size for the cover hole and fit the easy clip button.

| Type of Flush     | Dual Flush 3/6L          |
|-------------------|--------------------------|
| Control Mechanism | Cable                    |
| Height of Cistern | 270mm to 440mm           |
| ø of cover hole   | ø 14mm to ø58mm          |
| Standard          | Tested to 200,000 cycles |
| Guarantee         | 10 years                 |
| Reference         | 10721505                 |