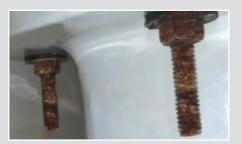

# **ADVANTAGES OF QUICK-FIT**

Easy to install in small spaces.

Removes the need to cut through awkward rusty bolts.

Macdee winquin Watch our INSTALLATION

Video

> The NEW Revolution in the flushing world. QUICK-FIT is suitable for close coupled installations without removing the cistern.

#### **Removal of base**

Use suitable tool to loosen the old base and insert the backnut retaining holder. Remove the old base and discard.