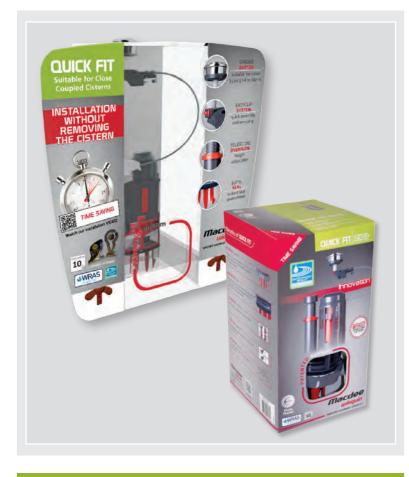

## POINT OF SALE AND PACKAGING

# **ADVANTAGES OF QUICK-FIT**

Easy to install in small spaces.

Removes the need to cut through awkward rusty bolts.

Macdee winquin Watch our INSTALLATION

Video

> The NEW Revolution in the flushing world. QUICK-FIT is suitable for close coupled installations without removing the cistern.

**TIME SAVING** 

Attaches directly to

close coupled cisterns

0044 333 222 4488 sales@wirquin.co.uk WIRQUIN LTD - Warmsworth Halt Industrial Estate - Warmsworth - Doncaster DN4 9LS - UNITED KINGDOM

# The flush valve that saves you time!

10

**Flushing Valve** 

**QUICK-FIT** 

NSTALLATIO

WITHOUT

**REMOVING THE** 

**CISTERN** 

# **QUICK-FIT**

**•** The only flush valve on the market that can be installed without removing the cistern!