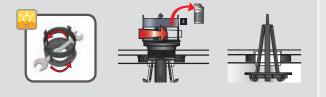

#### **Removal of base**

Use suitable tool to loosen the old base and insert the backnut retaining holder. Remove the old base and discard.

#### Fitting of the flush valve base

Clean and dry the cistern surface. Press the base into place and remove backnut retaining holder. Press on the base for 30 seconds and leave for 3 minutes to seal.