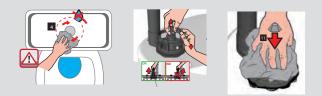

### Fitting flush valve Clip into the flush valve base, set overflow and flush setting.

## Fitting the push button

Choose the correct fixing size for the cover hole and fit the easy clip button.

| Type of Flush     | Dual Flush 3/6L          |
|-------------------|--------------------------|
| Control Mechanism | Cable                    |
| Height of Cistern | 270mm to 440mm           |
| ø of cover hole   | ø 14mm to ø58mm          |
| Standard          | Tested to 200,000 cycles |
| Guarantee         | 10 years                 |
| Reference         | 10721505                 |