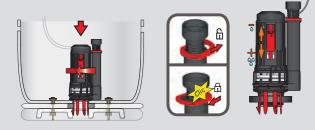

### Fitting flush valve Clip into the flush valve base, set overflow and flush setting.

## Fitting the push button

Choose the correct fixing size for the cover hole and fit the easy clip button.

| Type of Flush     | Dual Flush 3/6L          |
|-------------------|--------------------------|
| Control Mechanism | Cable                    |
| Height of Cistern | 270mm to 440mm           |
| ø of cover hole   | ø 14mm to ø58mm          |
| Standard          | Tested to 200,000 cycles |
| Guarantee         | 10 years                 |
| Reference         | 10721505                 |